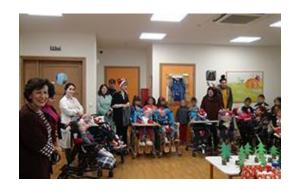

Christmas Celebration at the Day Care Center in ELEPAP, Athens, December 15.

"THE MAGIC OF CHRISTMAS" at
STEGI/ONASSIS FOUNDATION by the
ELEPAP Early Therapeutic and Educational
Intervention Program, December 7, Athens.
Photo Gallery