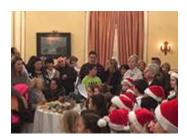

Christmas Celebration at the Day Care Center in ELEPAP, Athens, December 15.

"THE MAGIC OF CHRISTMAS" at
STEGI/ONASSIS FOUNDATION by the
ELEPAP Early Therapeutic and Educational
Intervention Program, December 7, Athens.
Photo Gallery