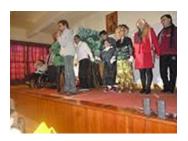

Read more

**ELEPAP Ioannina Branch** 

Christmas events were organized by Elepap Ioanninon at the cultural center with the participation of the theatre team Ekfrasis, the cultural association of Lakomata and Ioannina Music School, December 3-4.