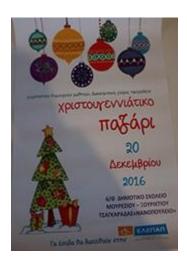

A Christmas event dedicated to the children of ELEPAP, Agrinio.

Christmas Bazaar for ELEPAP in Agrinio.

Read more

Read more

Musical event "Christmas Notes" in Papastratio
Hall of Agrinio.

Read more