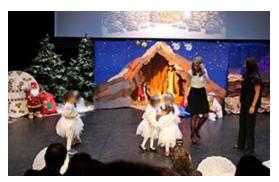

Christmas Celebration at the Day Care Center in ELEPAP, Athens, December 15.

"THE MAGIC OF CHRISTMAS" at
STEGI/ONASSIS FOUNDATION by the
ELEPAP Early Therapeutic and Educational
Intervention Program, December 7, Athens.
Photo Gallery